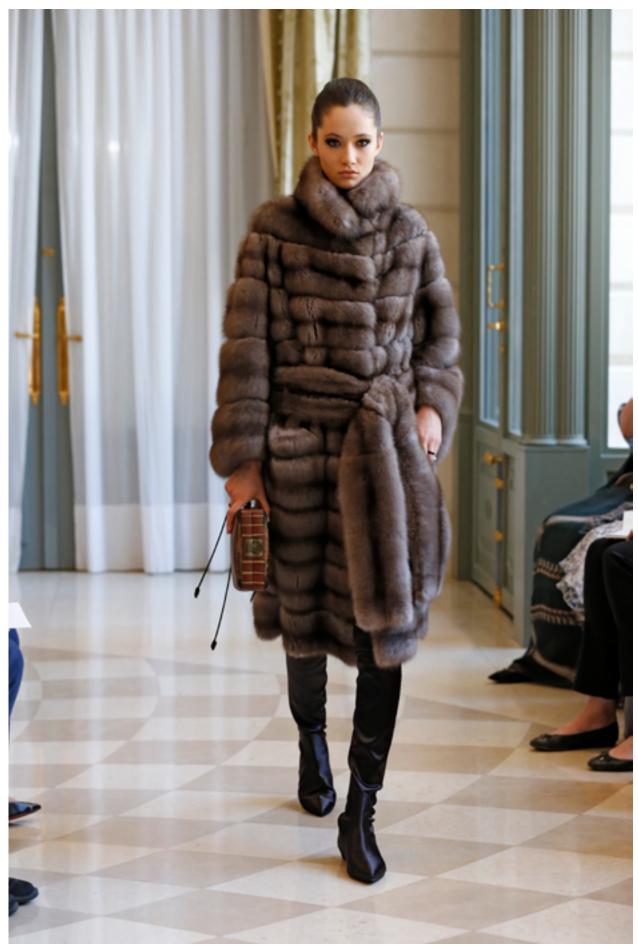

LOOK 3: TAUPE SABLE AND SILK GEORGETTE JACKET BLACK DOUBLE-FACED WOOL CREPE SKIRT

LOOK 4: IVORY DOUBLE-FACED CASHMERE TUNIC, SKIRT AND ONE-ARM STOLE

LOOK 5: CINNABAR DOUBLE-FACED CASHMERE JACKET AND SKIRT BLACK SILK CREPE FLYING SAUCER BLOUSE