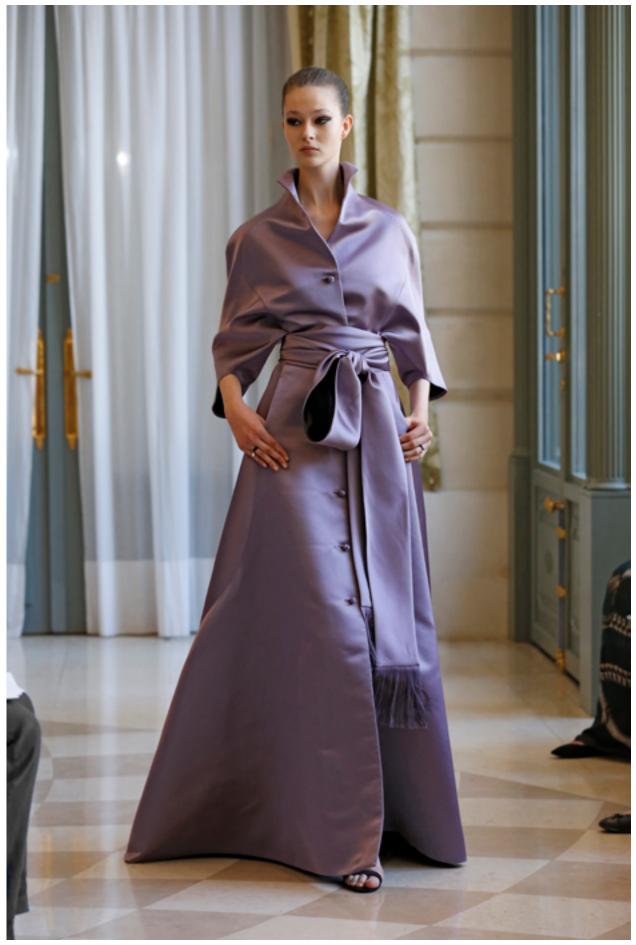

LOOK 19: CINNABAR DUCHESS SATIN GOWN

LOOK 20: GRAY/VIOLET DOUBLE-FACED DUCHESS SATIN GOWN

LOOK 21: BLACK SILK TAFFETA CAFTAN

LOOK 22: TAUPE SILK TAFFETA CLOUD

LOOK 23: CORAL SILK TAFFETA ORIGAMI GOWN

LOOK 24: BLACK BIAS CREPE-BACKED SATIN AND CHIFFON TUBE BLACK/CHESTNUT/NUDE GAZAR TORTOISE JACKET