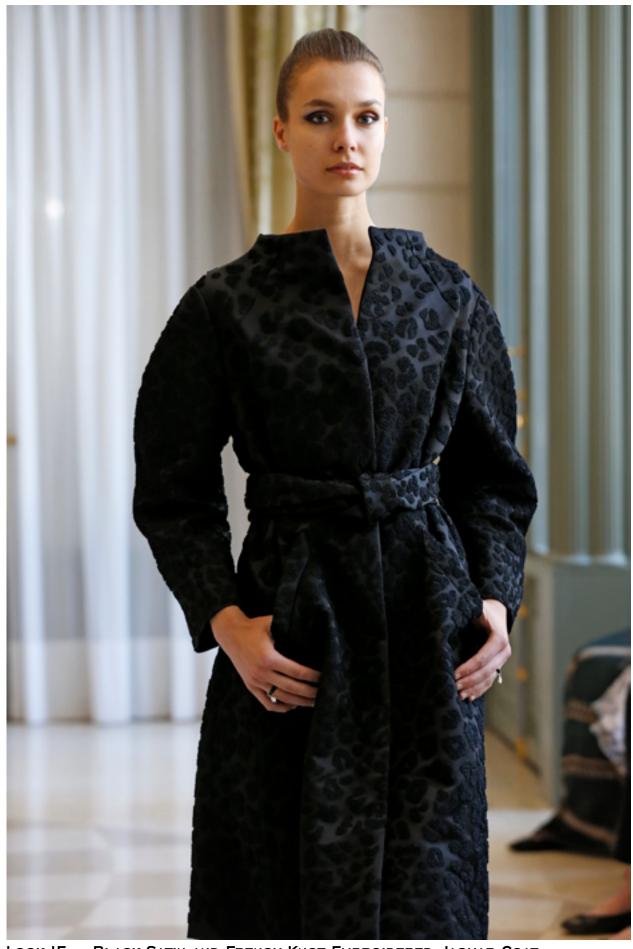

LOOK 14: BLACK NUN'S VEILING CREPE-BACKED SATIN AND CHIFFON BLOUSON

LOOK 15: BLACK SATIN AND FRENCH-KNOT EMBROIDERED JAGUAR COAT

LOOK 16: BLACK VELVET AND TULLE SHEATH AND CAPE

LOOK I7: PAULINE

LOOK 18: PUCE DOUBLE-FACED SATIN TUNIC AND STOLE
ROSE GOLD DOUBLE-FACED SATIN APRON PEONY PALAZZO PANT