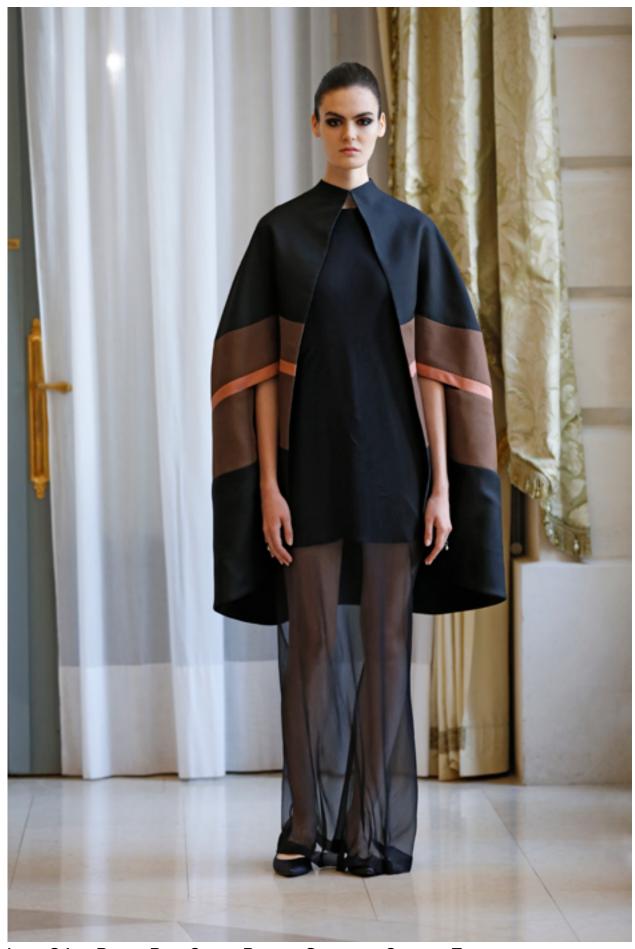

LOOK 6: CAMEL DOUBLE-FACED CASHMERE KITE COAT AND SKIRT IVORY SILK CREPE FLYING SAUCER BLOUSE

LOOK 7: BLACK DOUBLE-FACED WOOL BOMBAZINE COAT

LOOK 8: TAUPE BARGUZINE SABLE TIBETAN COAT

LOOK 9: BLACK DOUBLE-FACED CASHMERE AND SATIN SHEATH BLACK DOUBLE-FACED CASHMERE BALMACCAN