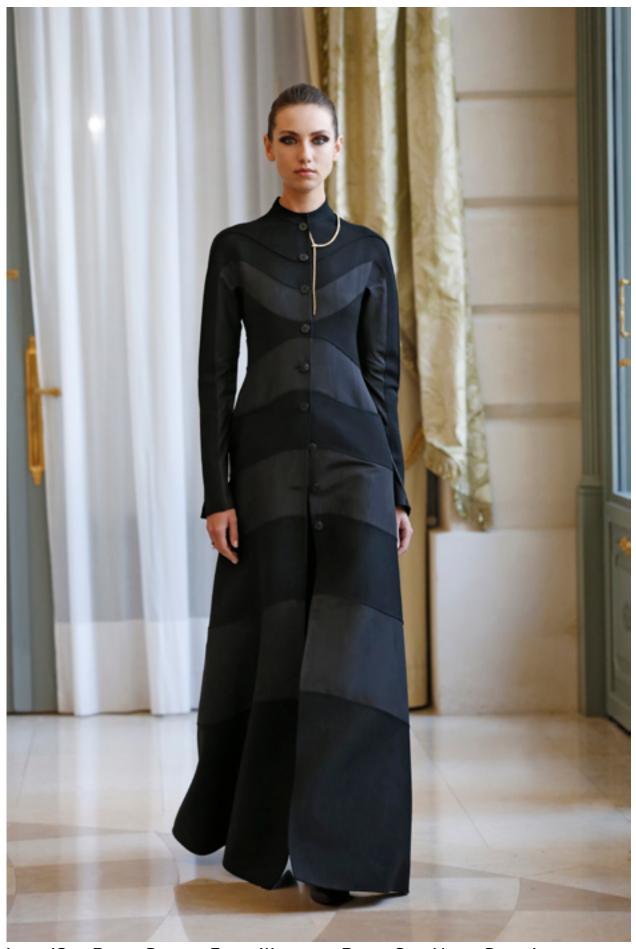

LOOK 6: CAMEL DOUBLE-FACED CASHMERE KITE COAT AND SKIRT IVORY SILK CREPE FLYING SAUCER BLOUSE

LOOK 7: BLACK DOUBLE-FACED WOOL BOMBAZINE COAT

LOOK 8: TAUPE BARGUZINE SABLE TIBETAN COAT

LOOK 9: BLACK DOUBLE-FACED CASHMERE AND SATIN SHEATH BLACK DOUBLE-FACED CASHMERE BALMACCAN