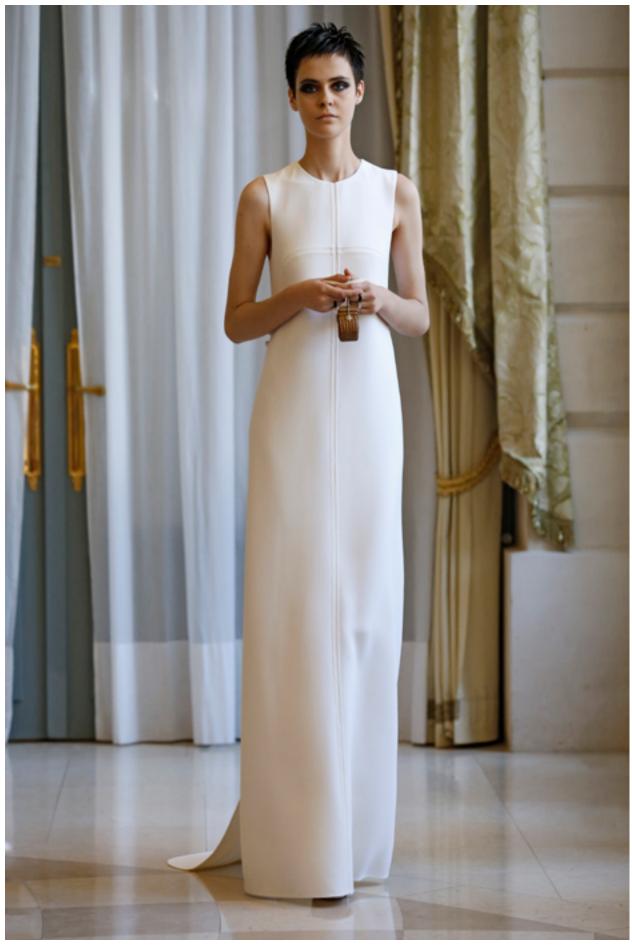

LOOK 14: BLACK NUN'S VEILING CREPE-BACKED SATIN AND CHIFFON BLOUSON

LOOK 15: BLACK SATIN AND FRENCH-KNOT EMBROIDERED JAGUAR COAT

LOOK 16: BLACK VELVET AND TULLE SHEATH AND CAPE

LOOK I7: PAULINE

LOOK 18: PUCE DOUBLE-FACED SATIN TUNIC AND STOLE
ROSE GOLD DOUBLE-FACED SATIN APRON PEONY PALAZZO PANT