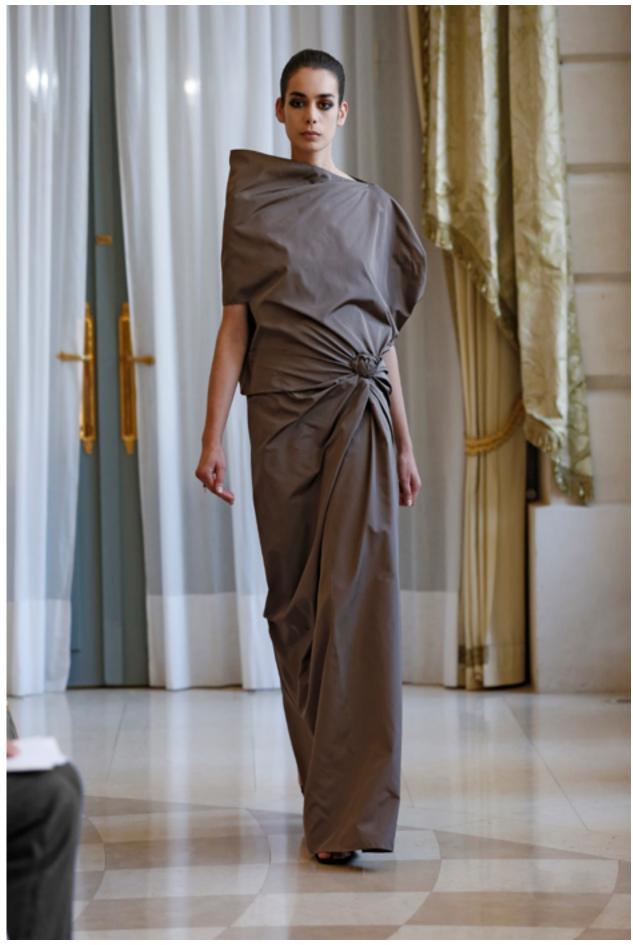

LOOK 25: BLACK BIAS JERSEY TOGA

LOOK 26: BLACK JERSEY AND DARK CORAL PAILLETTE TENT

LOOK 27: BLACK MATTE JERSEY FRONT BLOUSON PRIESTESS

LOOK 28: NAVY SILK MOIRE SHIRTTAIL GOWN

LOOK 29: NAVY DOUBLE-FACED WOOL AND TULLE BIAS GOWN AND CLOAK