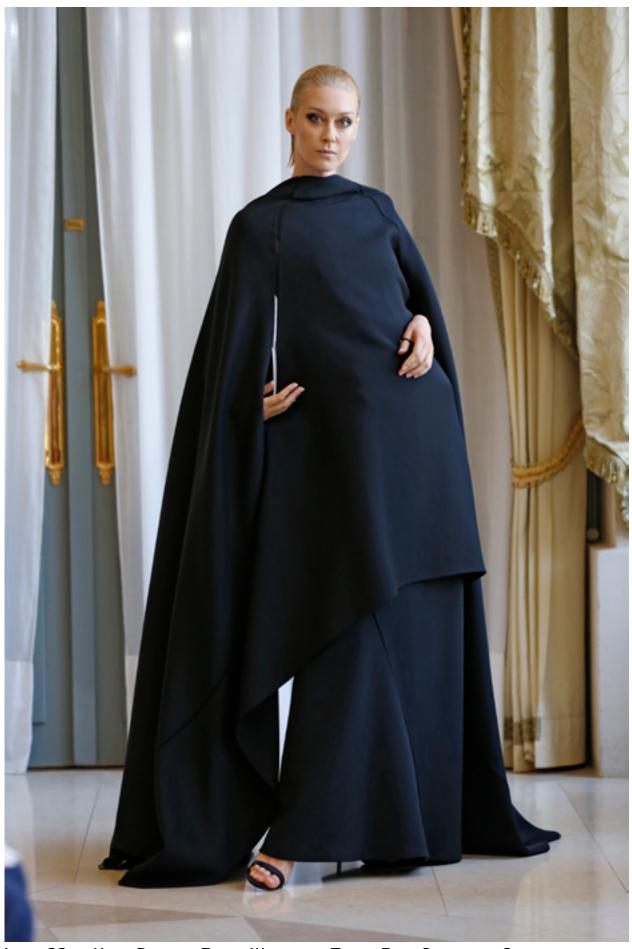

LOOK 29: NAVY DOUBLE-FACED WOOL AND TULLE BIAS GOWN

LOOK 30: BLACK TULLE AND BIAS CREPE-BACKED SATIN AND CLOQUE GOWN

LOOK 31: BLACK VELVET AND TULLE INFANTA

LOOK 32: BLACK SILK CREPE AND BLACK BUGLE BEADED TUBE BLACK GAZAR GEISHA COAT