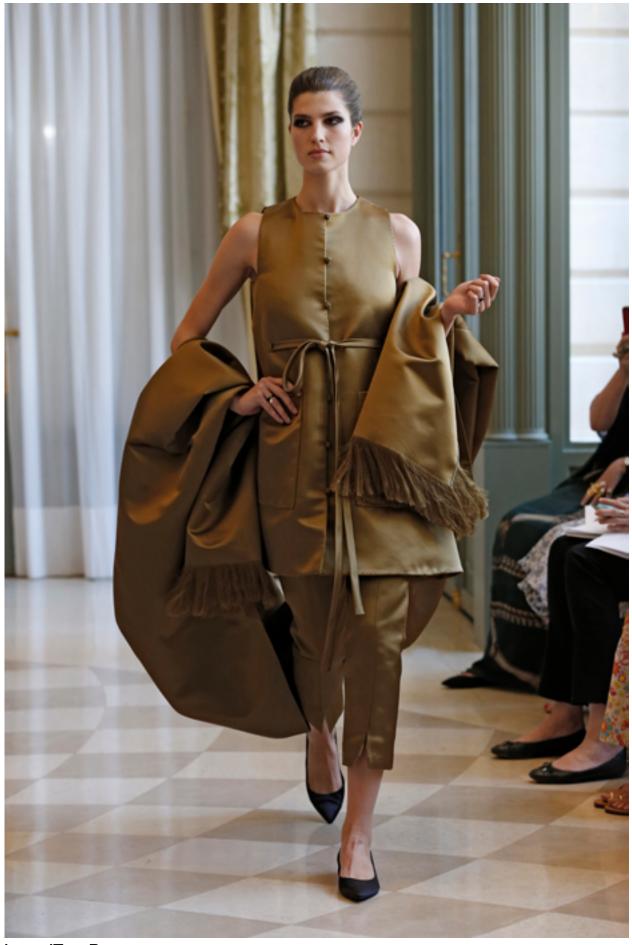

LOOK 6: CAMEL DOUBLE-FACED CASHMERE KITE COAT AND SKIRT IVORY SILK CREPE FLYING SAUCER BLOUSE

LOOK 7: BLACK DOUBLE-FACED WOOL BOMBAZINE COAT

LOOK 8: TAUPE BARGUZINE SABLE TIBETAN COAT

LOOK 9: BLACK DOUBLE-FACED CASHMERE AND SATIN SHEATH BLACK DOUBLE-FACED CASHMERE BALMACCAN