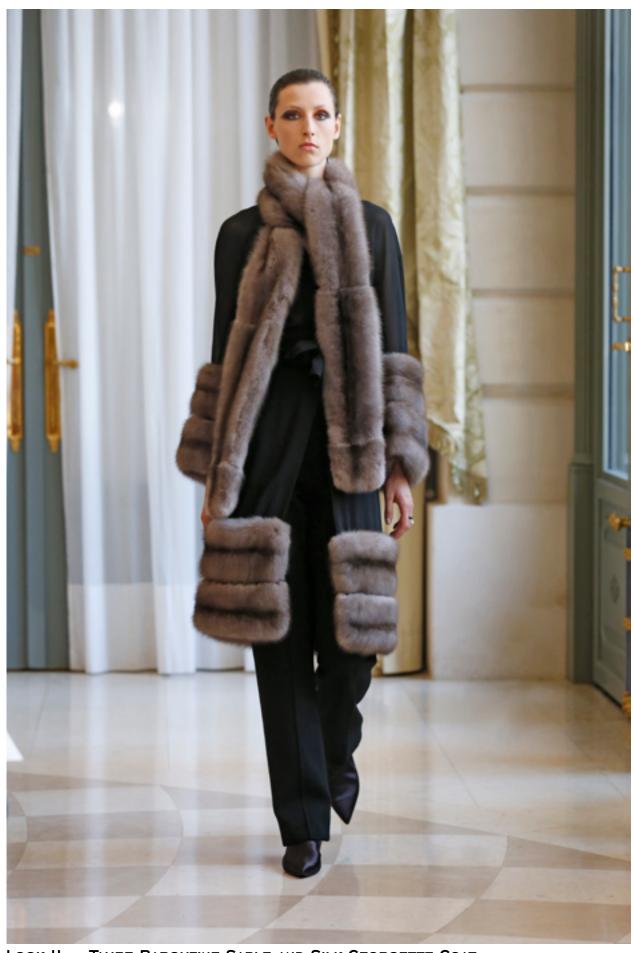

LOOK 3: TAUPE SABLE AND SILK GEORGETTE JACKET BLACK DOUBLE-FACED WOOL CREPE SKIRT

LOOK 4: IVORY DOUBLE-FACED CASHMERE TUNIC, SKIRT AND ONE-ARM STOLE

LOOK 5: CINNABAR DOUBLE-FACED CASHMERE JACKET AND SKIRT BLACK SILK CREPE FLYING SAUCER BLOUSE